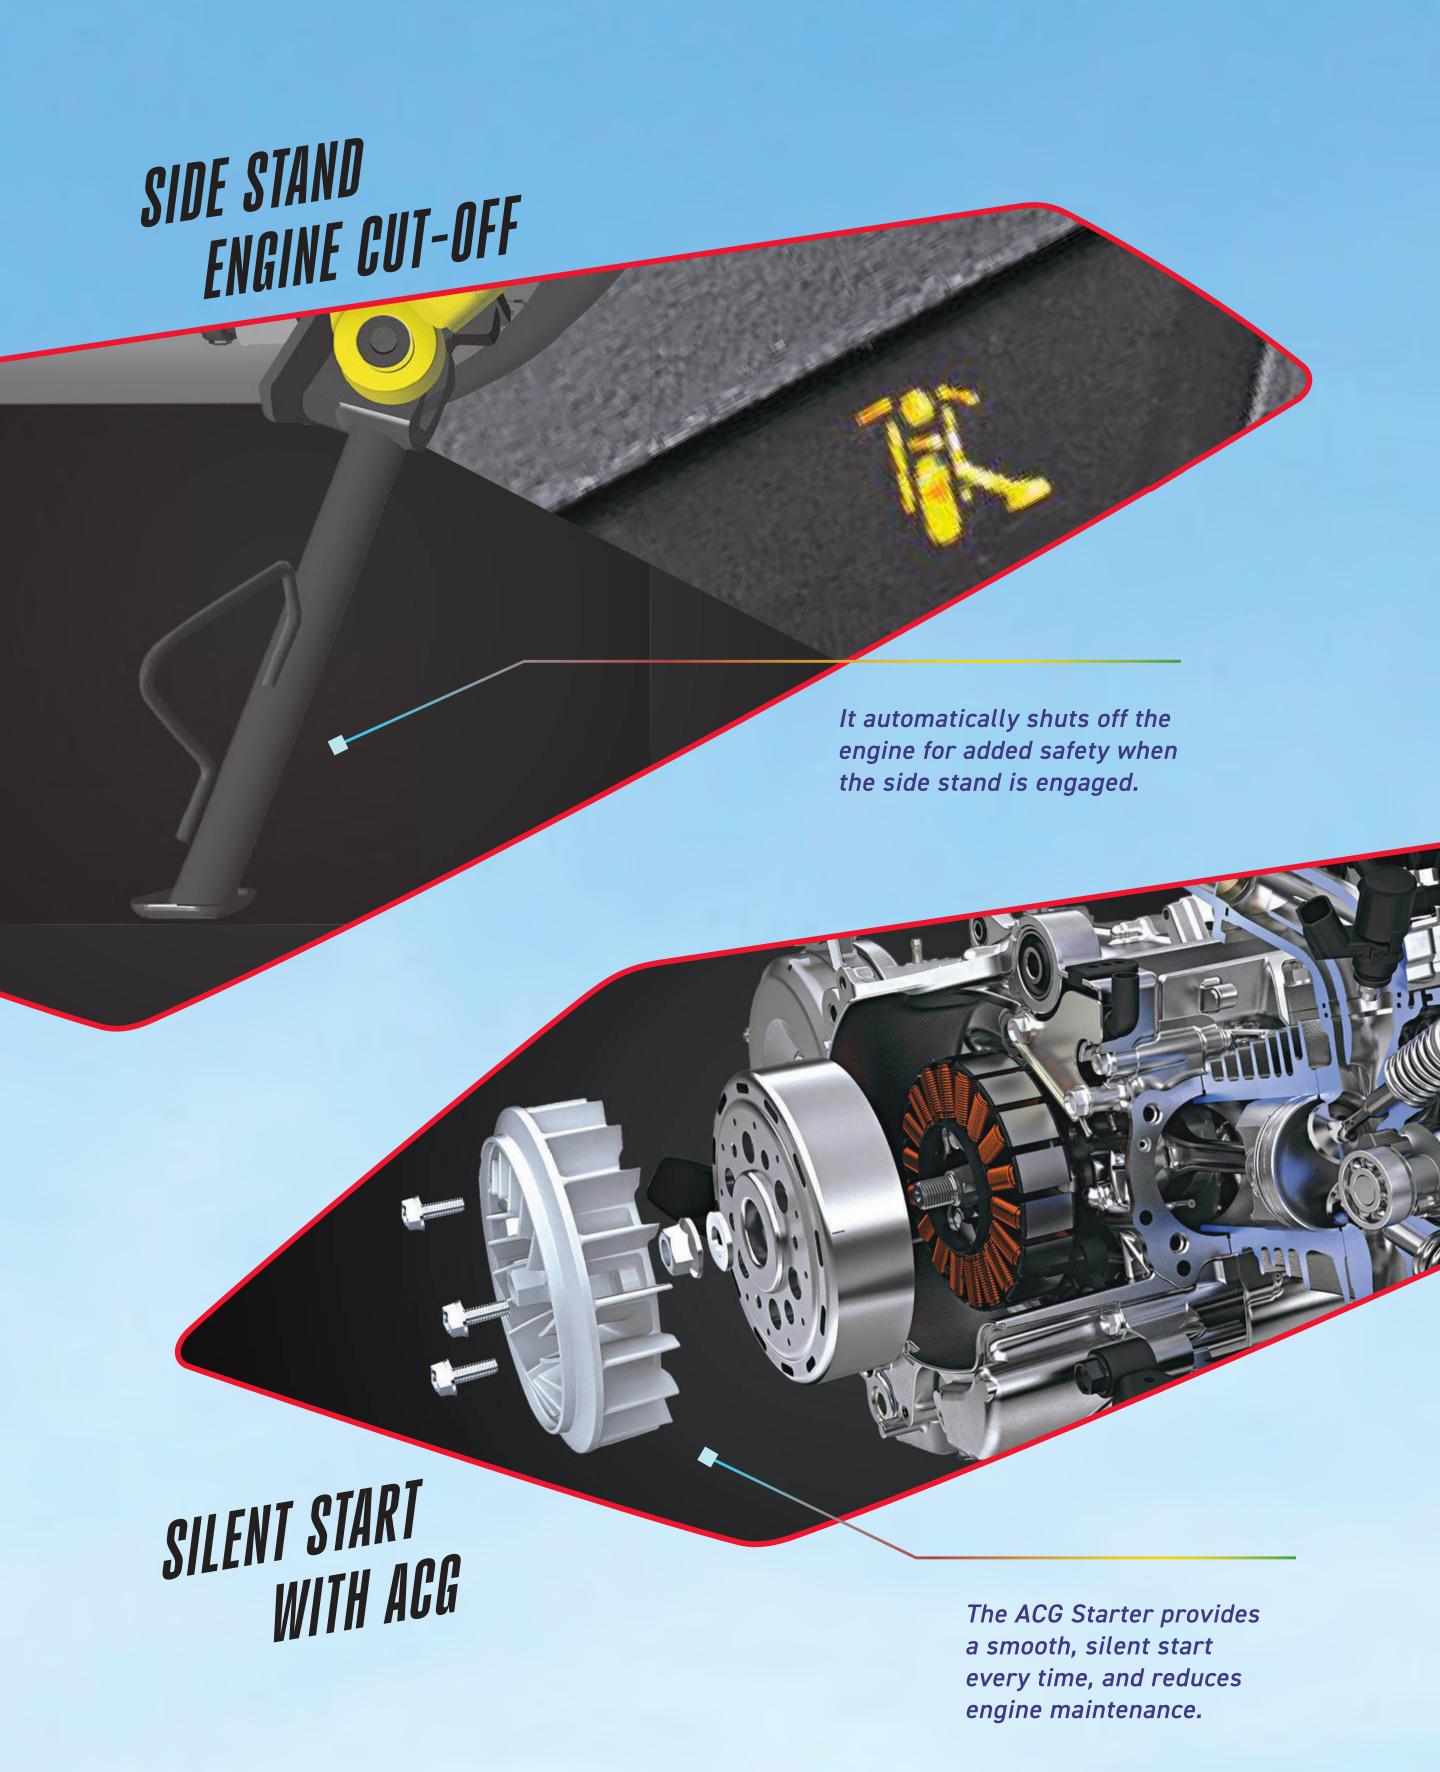

PENJECTION

The PGM-FI system optimizes fuel and air for efficient combustion, ensuring steady power and better mileage.